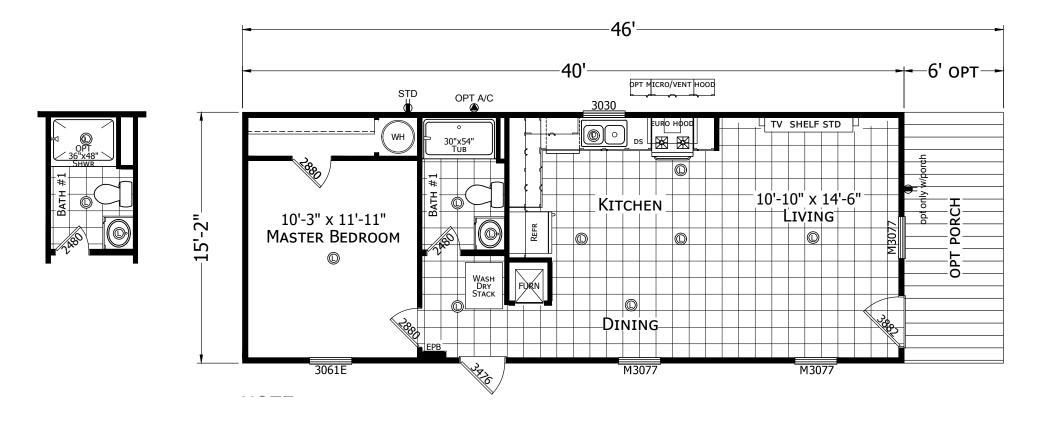

## Malvern

Select Series - Single Section by Champion Homes | Burleson, TX 606 SQ. FT. (Approximate) 1 Bedroom, 1 Bath

Last Updated: 6-14-21

MANUFACTURED BY

\*

FACTORY SELECT HOMES 4890 W. Main St. Farmington, NM 87401