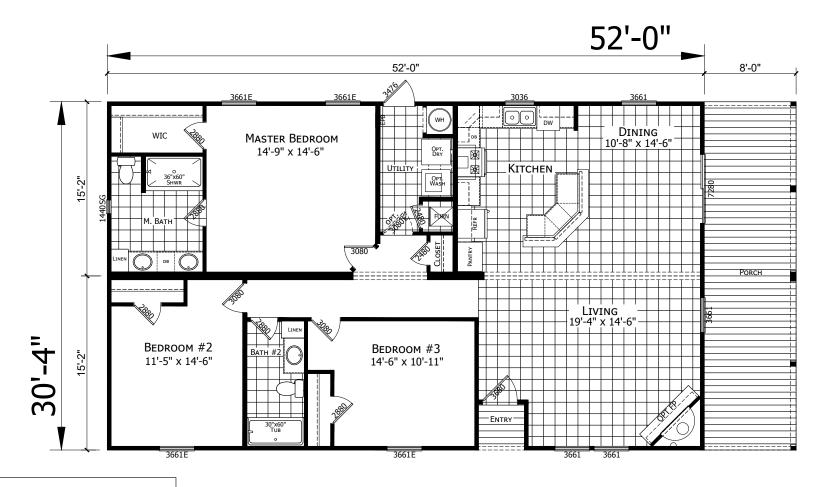

## Mancos

Innovation Series - Multi Section

1,562 SQ. FT. (Approximate) 3 Bedrooms, 2 Baths

Last Updated: 5-24-21

**FACTORY SELECT HOMES** 4890 W. Main St. Farmington, NM 87401