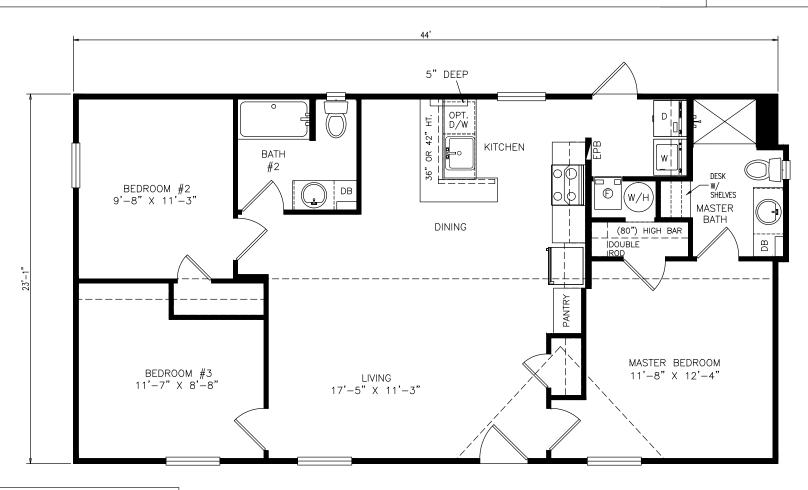

## Mazatzal

Select Series - Multi Section

1,016 SQ. FT. (Approximate) 3 Bedrooms, 2 Baths

Last Updated: 7-6-21

**FACTORY SELECT HOMES** 4890 W. Main St. Farmington, NM 87401