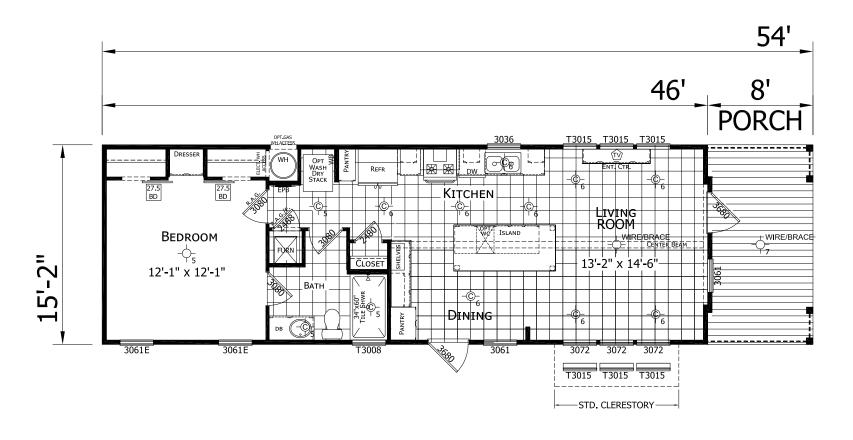

## **Piedra**

**Diamond Series** 

698 SQ. FT. (Approximate) 1 Bedroom, 1 Bath

Last Updated: 5-21-21

**FACTORY SELECT HOMES** 4890 W. Main St. Farmington, NM 87401