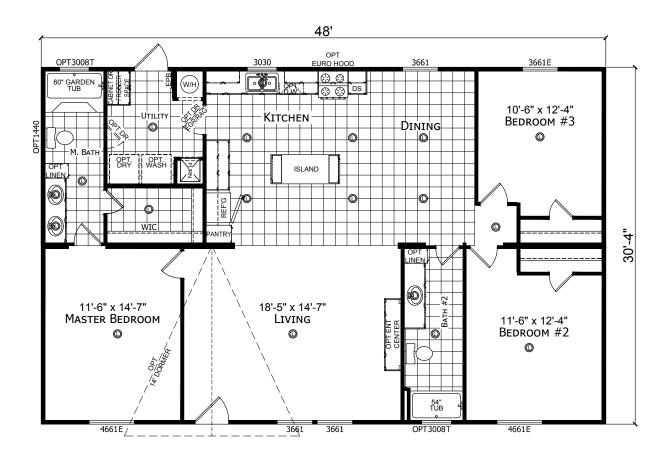

## **Springsside**

Redman Classic Series - Multi Section by Champion Homes | Burleson, TX 1,456 SQ. FT. (Approximate) 3 Bedroom, 2 Bath

Last Updated: 6-14-21

OPT GRANITE ISLAND

**FACTORY SELECT HOMES** 4890 W. Main St. Farmington, NM 87401