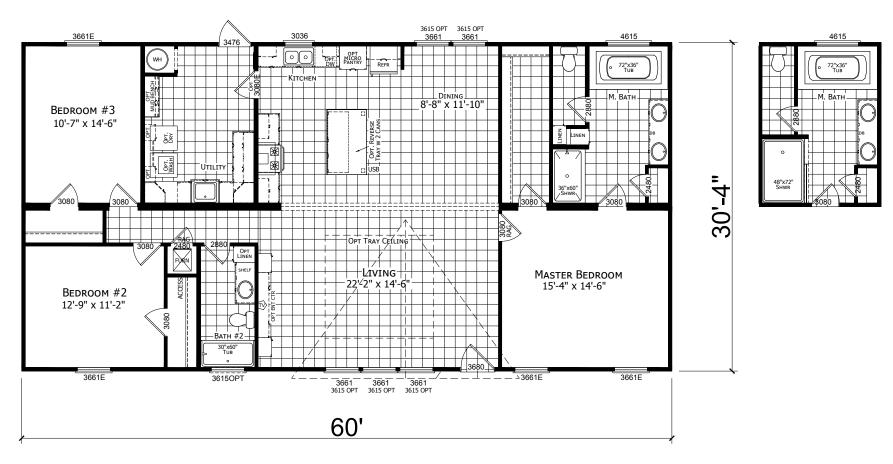

## **Sterling**

Innovation Series - Multi Section

1,820 SQ. FT. (Approximate) 3 Bedrooms, 2 Baths

Last Updated: 6-21-21

**FACTORY SELECT HOMES** 4890 W. Main St. Farmington, NM 87401