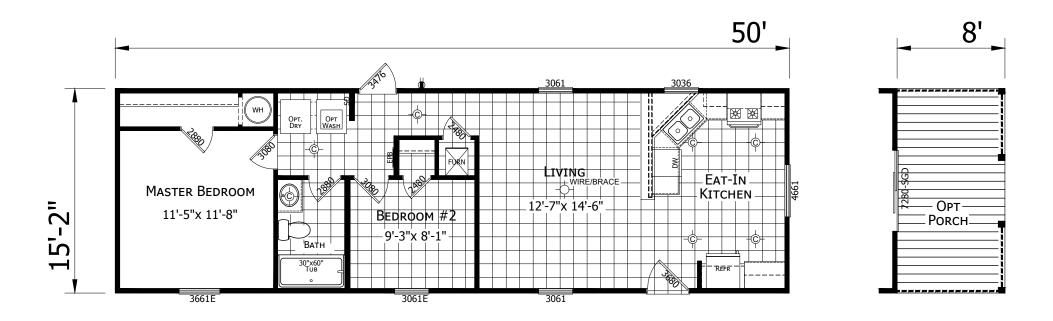

## Storrie

Innovation Series - Single Section **758 SQ. FT.** (Approximate) 2 Bedrooms, 1 Bath

FACTORY SELECT HOMES 4890 W. Main St. Farmington, NM 87401