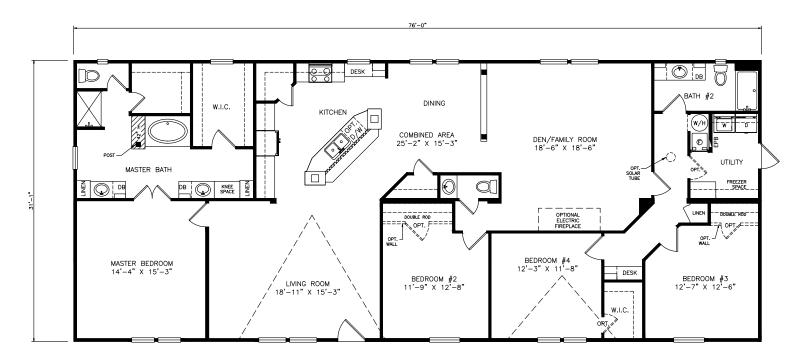

## Suffield

Heritage Series - Multi Section 2,369 SQ. FT. (Approximate) 4 Bedrooms, 2.5 Baths

Last Updated: 7-7-21

**FACTORY SELECT HOMES** 4890 W. Main St. Farmington, NM 87401