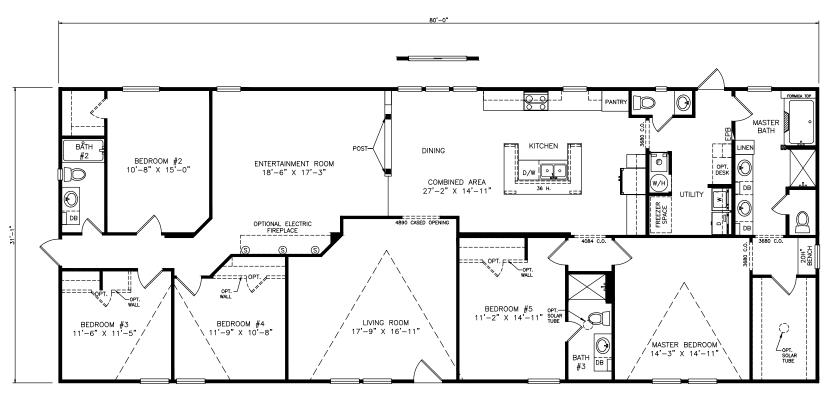

## **Surrey**

Heritage Series - Multi Section

2,494 SQ. FT. (Approximate) 5 Bedrooms, 3.5 Baths

Last Updated: 7-7-21

FACTORY SELECT HOMES 4890 W. Main St. Farmington, NM 87401