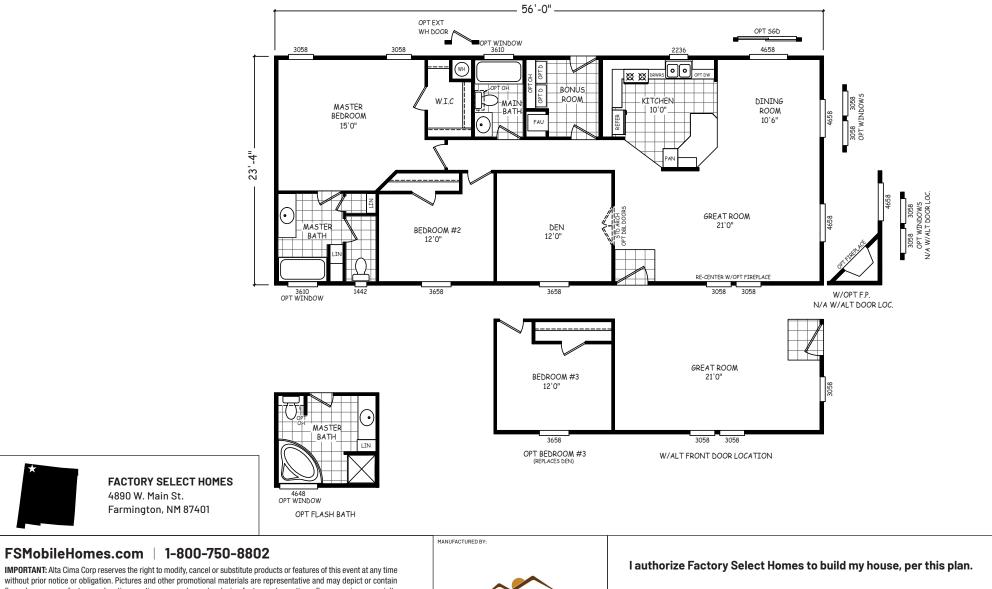

## Treehaven

## GS Series 1,307 SQ. FT. (Approximate) 2 Bedrooms, 2 Baths

Last Updated: 11-19-20

avcoWest

Χ\_

Customer Signature/Date

IMPORTANT: Alta Clima Corp reserves the right to modify, cancel or substitute products or reatures of this event at any time without prior notice or obligation. Pictures and other promotional materials are representative and may depict or contain floor plans, square footages, elevations, options, upgrades, extra design features, decorations, floor coverings, specialty light fixtures, custom paint and wall coverings, window treatments, landscaping, sound and alarm systems, furnishings, appliances, and other designer/decorator features and amenities that are not included as part of the home and/or may not be available at all locations. Home, pricing and community information is subject to change, and homes to prior sale, at any time without notice or obligation. ©2020 Alta Cima Corp. All rights reserved.