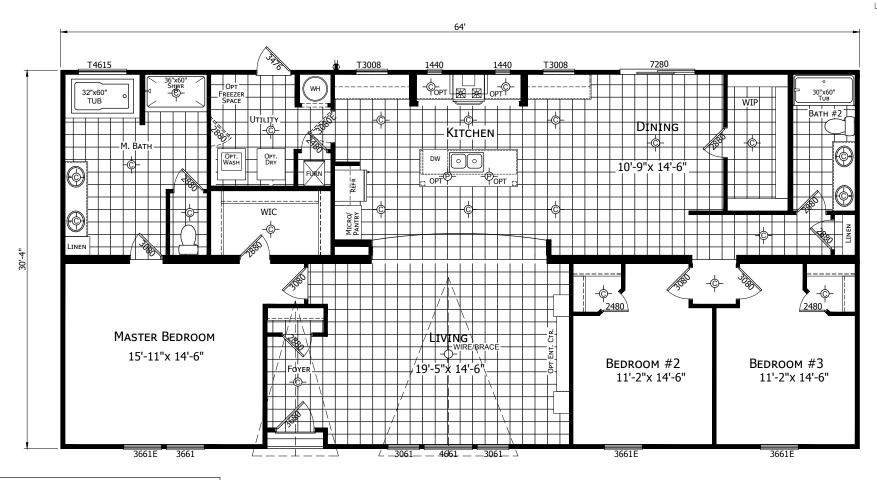

## **Vallecito**

Innovation Series - Multi Section

1,935 SQ. FT. (Approximate) 3 Bedrooms, 2 Bath

Last Updated: 6-21-21

**FACTORY SELECT HOMES** 4890 W. Main St. Farmington, NM 87401