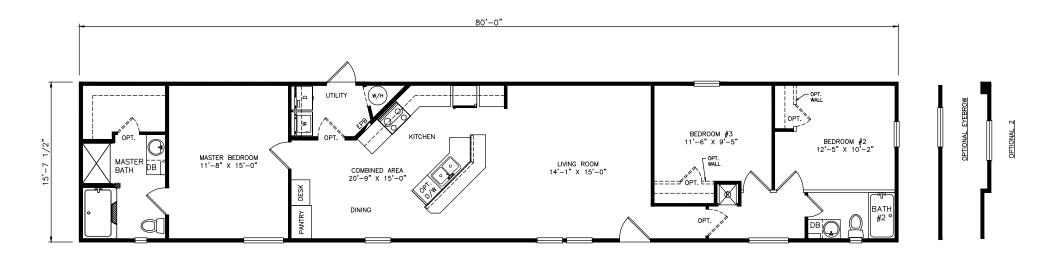

## **Valmont**

Heritage Series - Single Section

1,256 SQ. FT. (Approximate) 3 Bedrooms, 2 Baths

Last Updated: 7-7-21