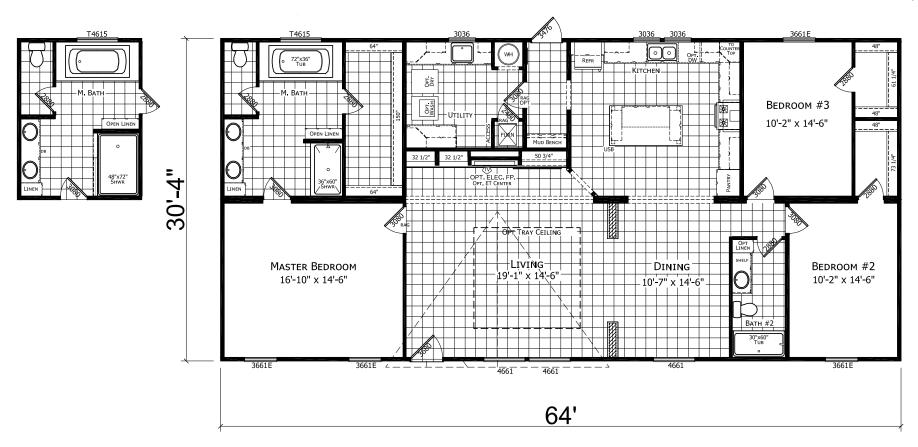

## **Wallsburg**

Innovation Series - Multi Section

1,941 SQ. FT. (Approximate) 3 Bedrooms, 2 Bath

Last Updated: 6-21-21

**FACTORY SELECT HOMES** 4890 W. Main St. Farmington, NM 87401