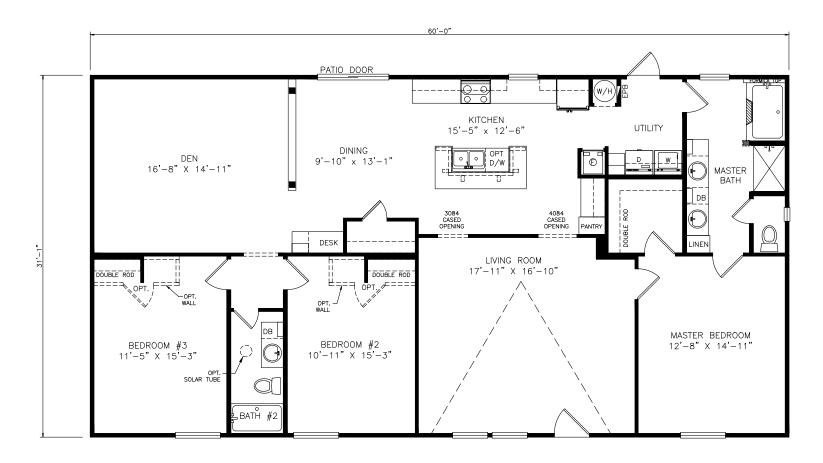

## **Windemere**

Heritage Series - Multi Section

1,865 SQ. FT. (Approximate) 3 Bedrooms, 2 Baths

Last Updated: 7-7-21

FACTORY SELECT HOMES 4890 W. Main St. Farmington, NM 87401