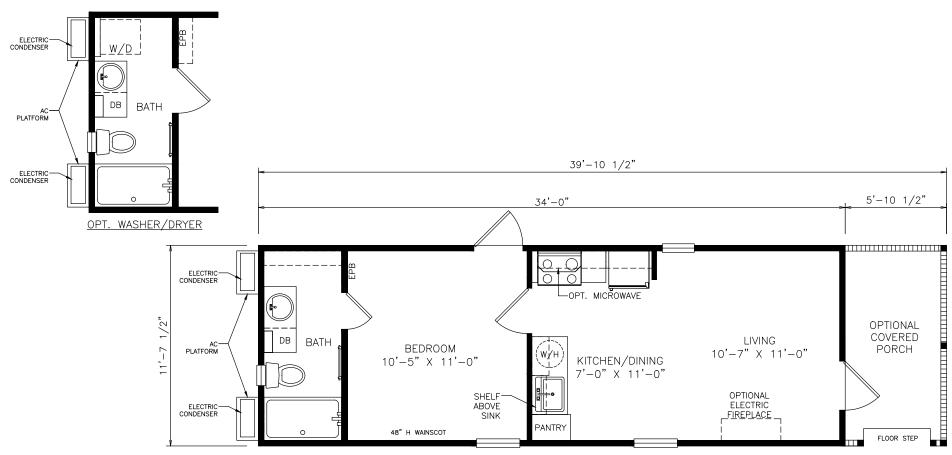

## **Winston**

Select Series - Single Section

395 SQ. FT. (Approximate) 1 Bedroom, 1 Bath

Last Updated: 8-23-21