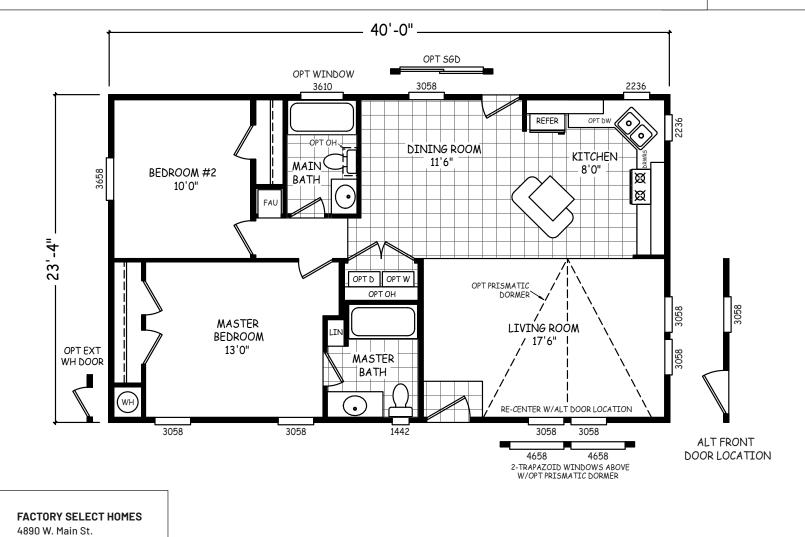

## **GS Series**

933 SQ. FT. (Approximate) 2 Bedrooms, 2 Baths

Last Updated: 11-19-20

MANUFACTURED BY

West

FSMobileHomes.com | 1-800-750-8802

Farmington, NM 87401

**IMPORTANT:** Alta Cima Corp reserves the right to modify, cancel or substitute products or features of this event at any time without prior notice or obligation. Pictures and other promotional materials are representative and may depict or contain floor plans, square footages, elevations, options, upgrades, extra design features, decorations, floor coverings, specialty light fixtures, custom paint and wall coverings, window treatments, landscaping, sound and alarm systems, furnishings, appliances, and other designer/decorator features and amenities that are not included as part of the home and/or may not be available at all locations. Home, pricing and community information is subject to change, and homes to prior sale, at any time without notice or obligation. ©2020 Alta Cima Corp. All rights reserved.