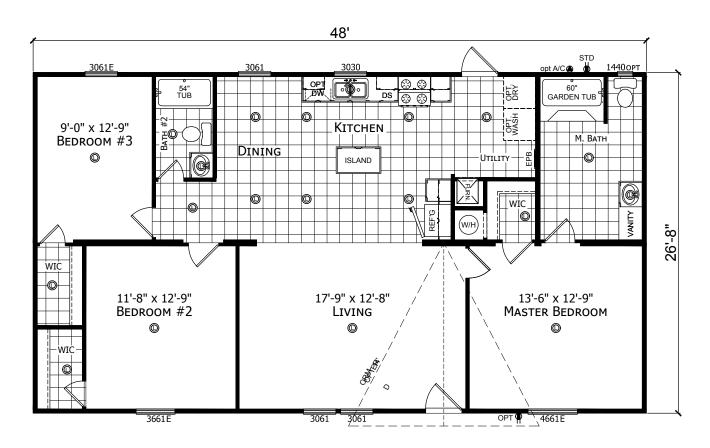

## **Wyatt**

Redman Classic Series - Multi Section by Champion Homes | Burleson, TX 1,280 SQ. FT. (Approximate) 3 Bedroom, 2 Bath

Last Updated: 6-14-21

**FACTORY SELECT HOMES** 4890 W. Main St. Farmington, NM 87401