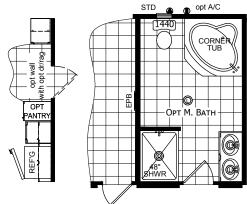

## **Wyatt**

Redman Classic Series - Multi Section by Champion Homes | Burleson, TX 1,280 SQ. FT. (Approximate) 3 Bedroom, 2 Bath

Last Updated: 6-14-21

**FACTORY SELECT HOMES** 4890 W. Main St. Farmington, NM 87401