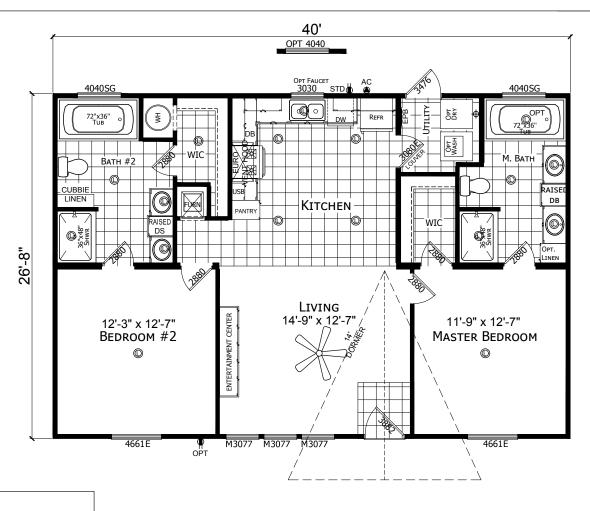

## **Wyngate**

Select Series - Multi Section by Champion Homes | Burleson, TX

1,067 SQ. FT. (Approximate) 2 Bedroom, 2 Bath

Last Updated: 6-14-21

**FACTORY SELECT HOMES** 4890 W. Main St. Farmington, NM 87401