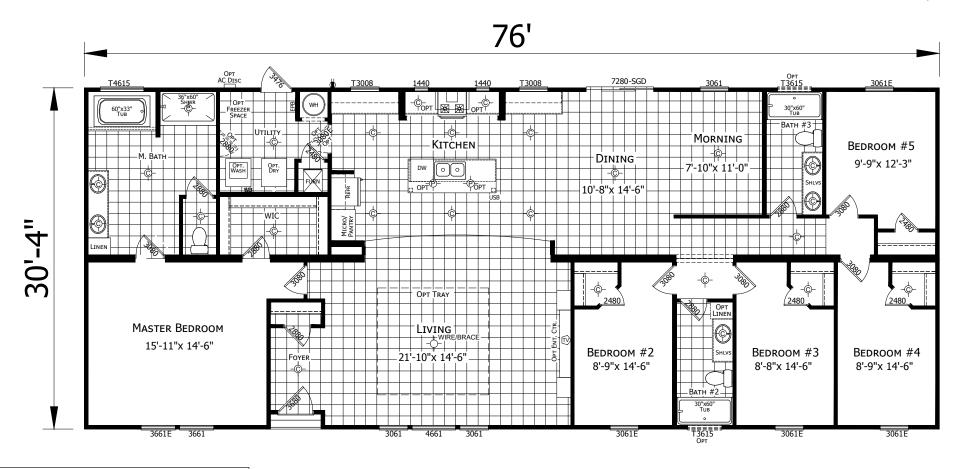

## Zamora

Innovation Series - Multi Section

2,299 SQ. FT. (Approximate) 5 Bedrooms, 2 Bath

Last Updated: 6-21-21

**FACTORY SELECT HOMES** 4890 W. Main St. Farmington, NM 87401