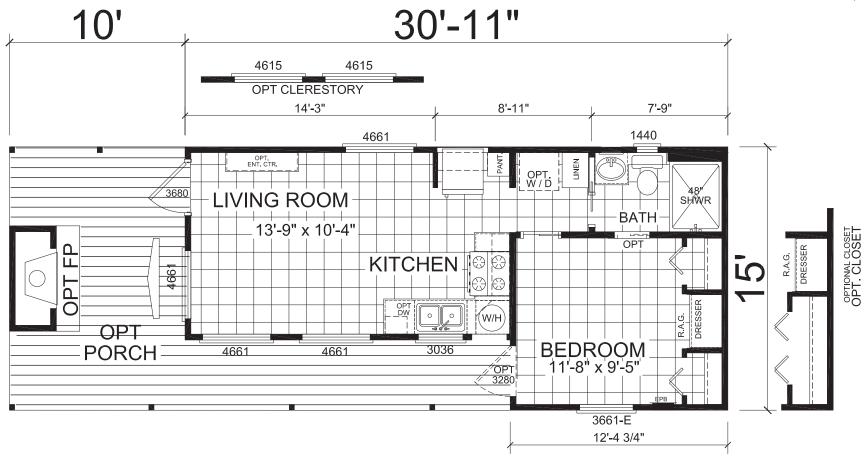

## **Aaden**

Imperial Series

399 SQ. FT. (Approximate) 1 Bedroom, 1 Bath

Last Updated: 6-14-21