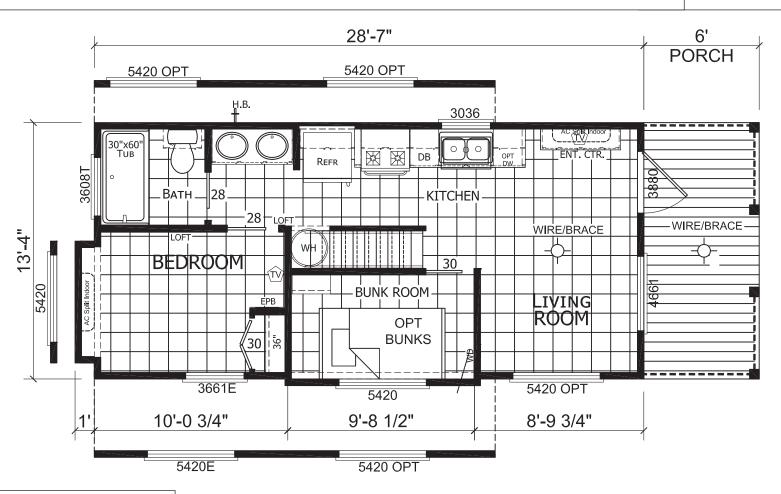

## **Abdella**

Imperial Series

399 SQ. FT. (Approximate) 2 Bedroom, 1 Bath

Last Updated: 3-6-23

**FACTORY SELECT HOMES** 4890 W. Main St. Farmington, NM 87401