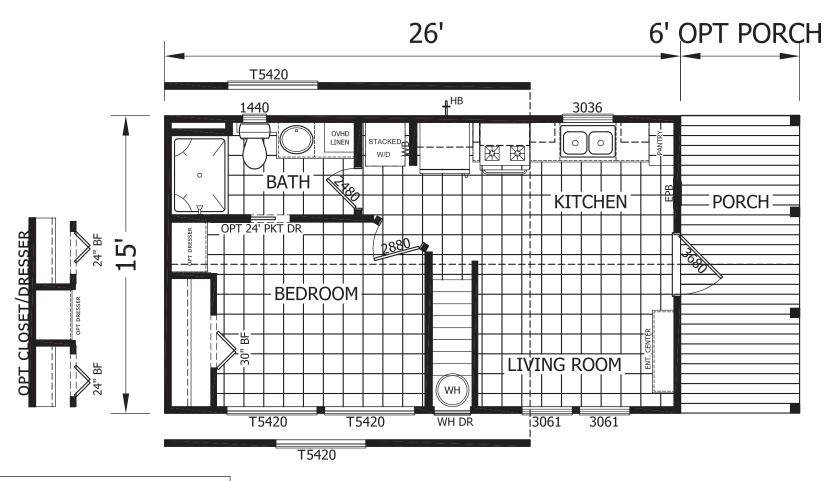

## **Alilene**

Imperial Series

399 SQ. FT. (Approximate) 1 Bedroom, 1 Bath

Last Updated: 6-14-21

**FACTORY SELECT HOMES** 4890 W. Main St. Farmington, NM 87401