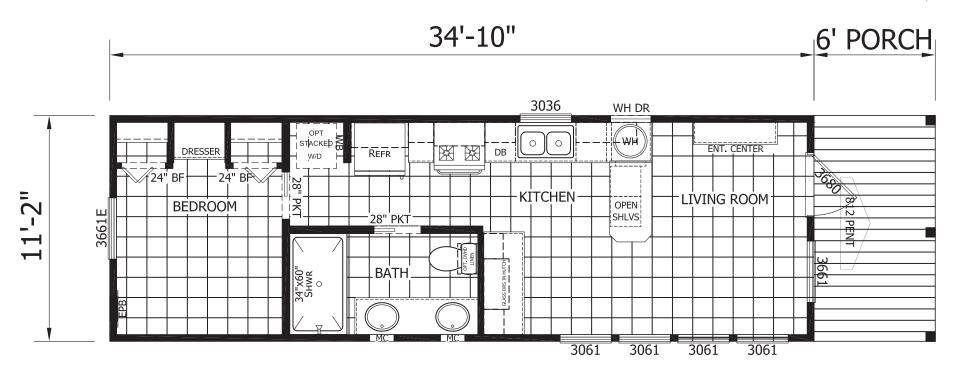

## **Farnham**

Imperial Series

399 SQ. FT. (Approximate) 1 Bedroom, 1 Bath

Last Updated: 6-14-21

LINO THROUGHOUT

**FACTORY SELECT HOMES** 4890 W. Main St. Farmington, NM 87401