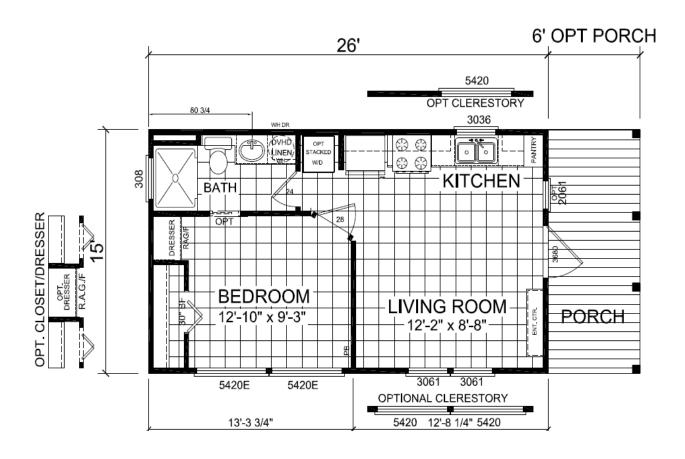

## **Fieldton**

Imperial Series

399 SQ. FT. (Approximate) 1 Bedroom, 1 Bath

Last Updated: 8-24-21

**FACTORY SELECT HOMES** 4890 W. Main St. Farmington, NM 87401