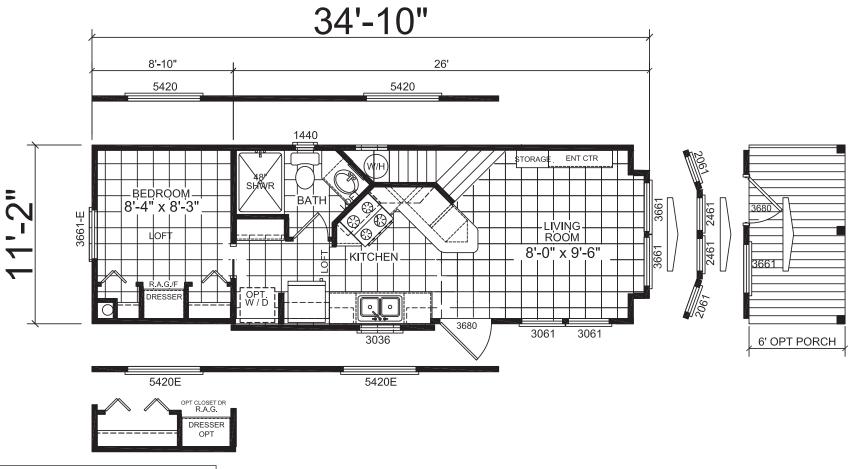

## **Greylands**

Imperial Series

399 SQ. FT. (Approximate) 1 Bedroom, 1 Bath

Last Updated: 5-6-22

**FACTORY SELECT HOMES** 4890 W. Main St. Farmington, NM 87401