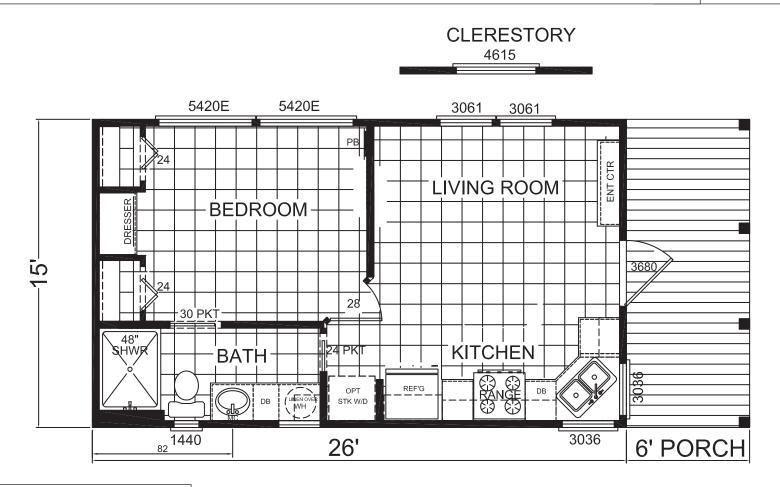

## **Maple**

Imperial Series

399 SQ. FT. (Approximate) 1 Bedroom, 1 Bath

Last Updated: 6-14-21

**FACTORY SELECT HOMES** 4890 W. Main St. Farmington, NM 87401