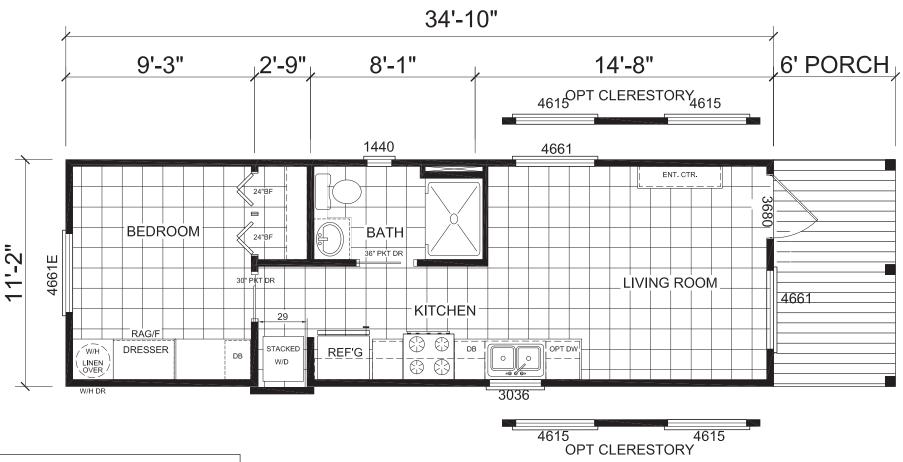

## Mason

Imperial Series

399 SQ. FT. (Approximate) 1 Bedroom, 1 Bath

Last Updated: 6-14-21

**FACTORY SELECT HOMES** 4890 W. Main St. Farmington, NM 87401