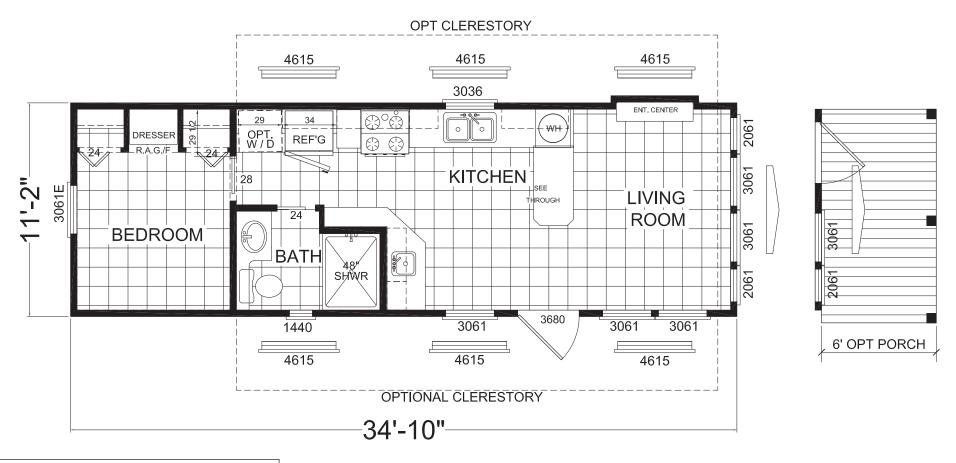

## Naglee

Imperial Series

399 SQ. FT. (Approximate) 1 Bedroom, 1 Bath

Last Updated: 6-14-21

**FACTORY SELECT HOMES** 4890 W. Main St. Farmington, NM 87401