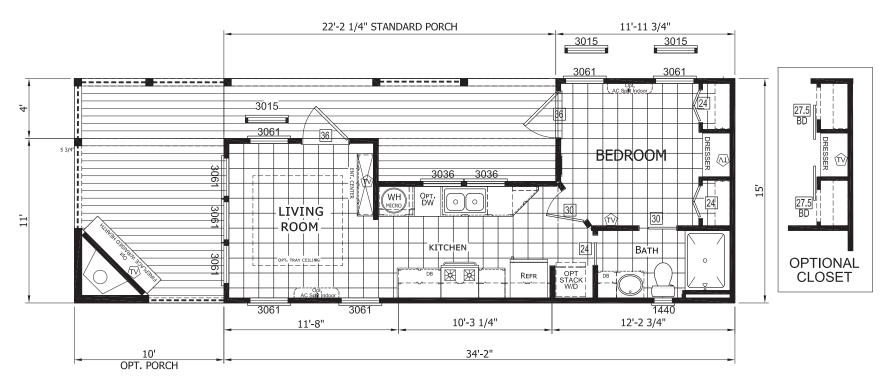

## **Pinkney**

Imperial Series

399 SQ. FT. (Approximate) 1 Bedroom, 1 Bath

Last Updated: 6-14-21

**FACTORY SELECT HOMES** 4890 W. Main St. Farmington, NM 87401

MANUFACTURED BY:

STANDARD PORCH =123 sq.ft. OPTIONAL PORCH =150 sq.ft.