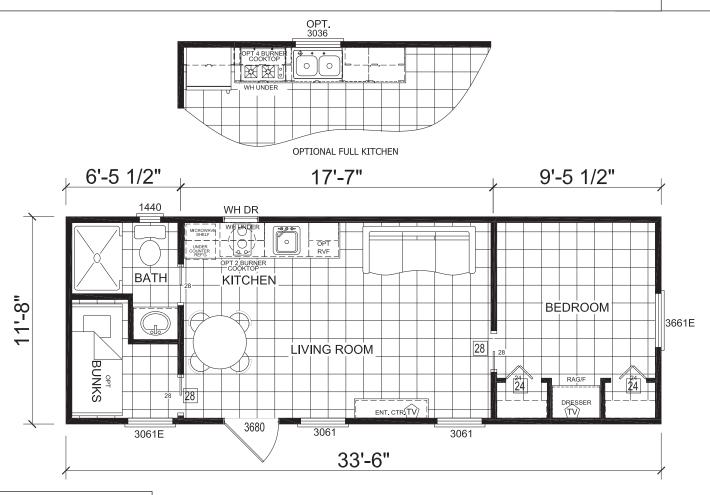

## **Rockspring**

Imperial Series

399 SQ. FT. (Approximate) 1 Bedroom, 1 Bath

Last Updated: 6-14-21

**FACTORY SELECT HOMES** 4890 W. Main St. Farmington, NM 87401