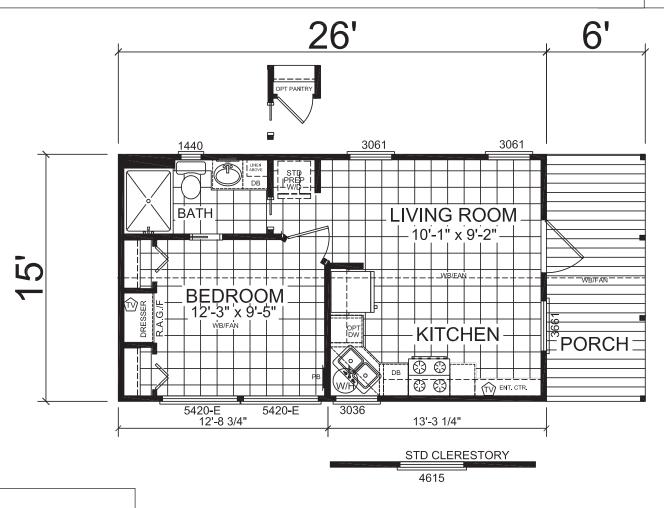

## Roleson

Imperial Series

489 SQ. FT. (Approximate) 1 Bedroom, 1 Bath

Last Updated: 6-14-21

**FACTORY SELECT HOMES** 4890 W. Main St. Farmington, NM 87401