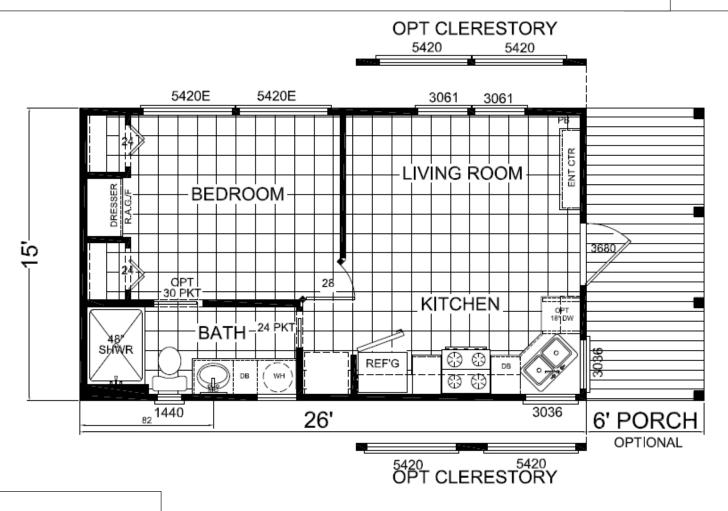

## Roselle

Imperial Series

399 SQ. FT. (Approximate) 1 Bedroom, 1 Bath

Last Updated: 6-14-21

**FACTORY SELECT HOMES** 4890 W. Main St. Farmington, NM 87401