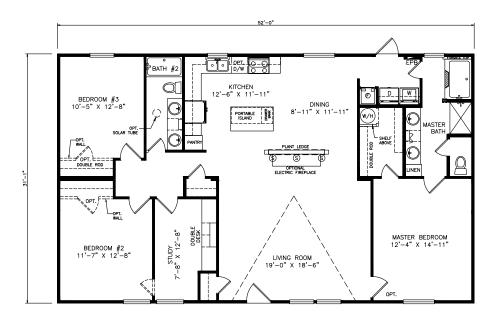

## **Almy**

Classic Series - Multi Section

1,622 SQ. FT. (Approximate) 3 Bedrooms, 2 Baths

Last Updated: 6-25-21