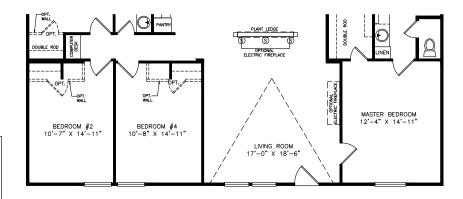

## **Almy**

Classic Series - Multi Section

1,622 SQ. FT. (Approximate) 3 Bedrooms, 2 Baths

Last Updated: 6-25-21