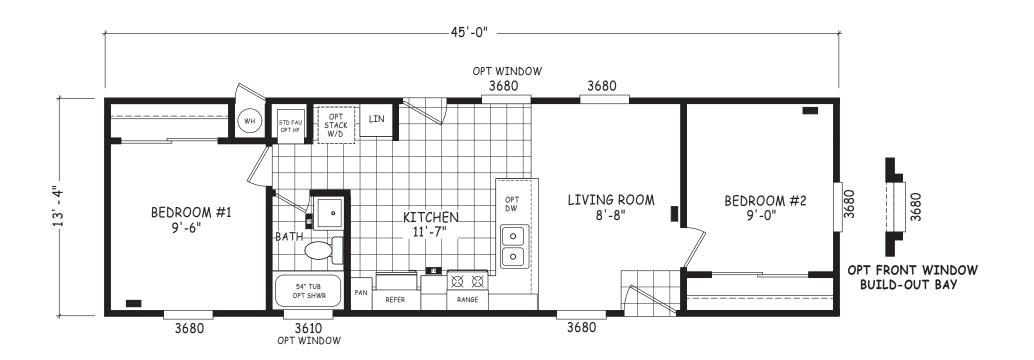

## **Amber**

**Encore Single Wide Series** 

600 SQ. FT. (Approximate) 2 Bedroom, 1 Bath

Last Updated: 12-12-22