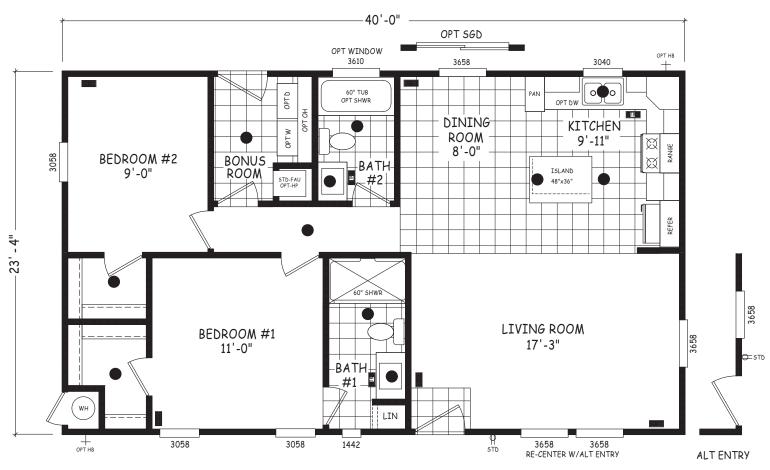

## **Antonio**

**Edge Series** 

934 SQ. FT. (Approximate) 2 Bedroom, 2 Bath

Last Updated: 5-21-24