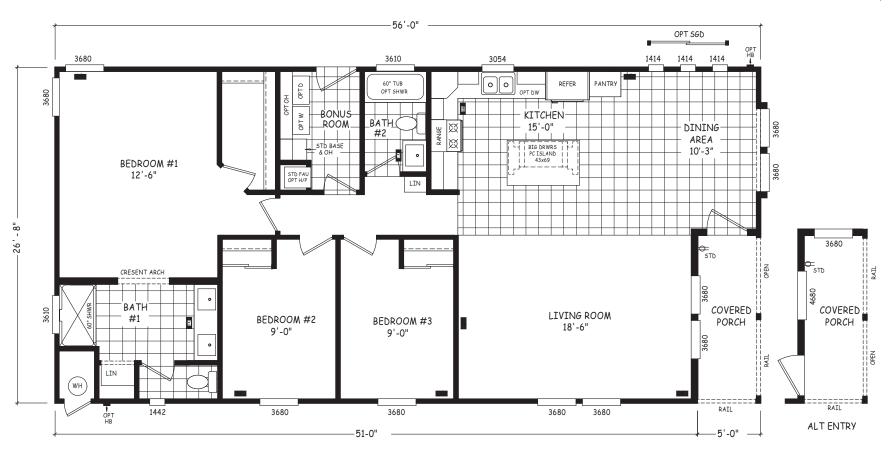

## **Arvada**

Pinnacle Series

1,494 SQ. FT. (Approximate) 3 Bedroom, 2 Bath

Last Updated: 8-22-22