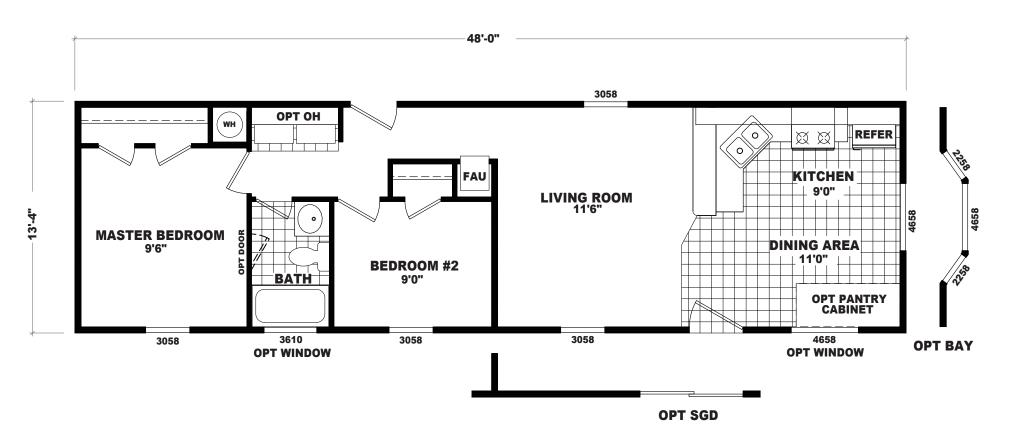

## Beale

**GS Series** 

640 SQ. FT. (Approximate) 2 Bedrooms, 1 Bath

Last Updated: 12-15-20