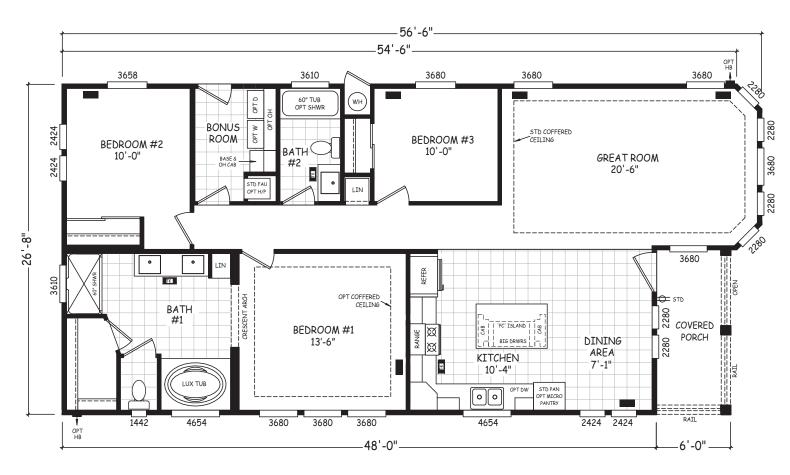

## **Beckett**

Pacifica Series

1,470 SQ. FT. (Approximate) 3 Bedroom, 2 Bath

Last Updated: 8-22-22