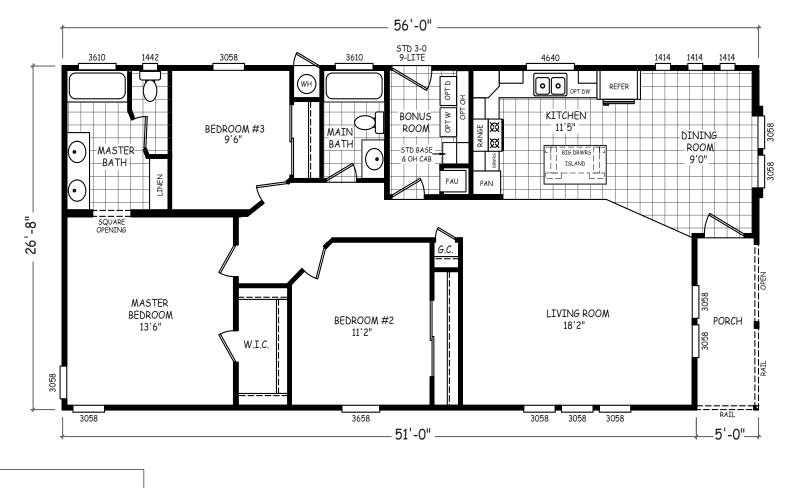

## Sedona Ridge Series

1,493 SQ. FT. (Approximate) 3 Bedroom, 2 Bath

Last Updated: 12-15-20

FACTORY SELECT HOMES 4455 N. Stockton Hill Rd. Kingman, AZ 86409