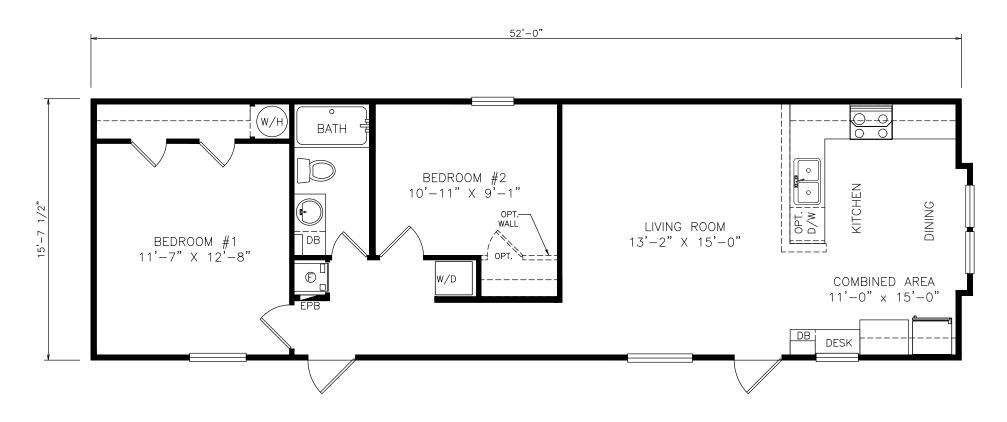

## **Beryl**

Classic Series - Single Section

822 SQ. FT. (Approximate) 2 Bedrooms, 1 Baths

Last Updated: 6-24-21