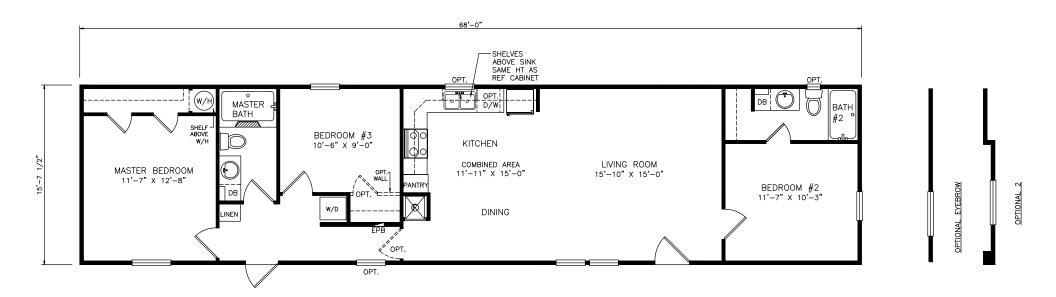

## **Blanding**

Classic Series - Single Section

1,068 SQ. FT. (Approximate) 3 Bedrooms, 2 Baths

Last Updated: 6-24-21