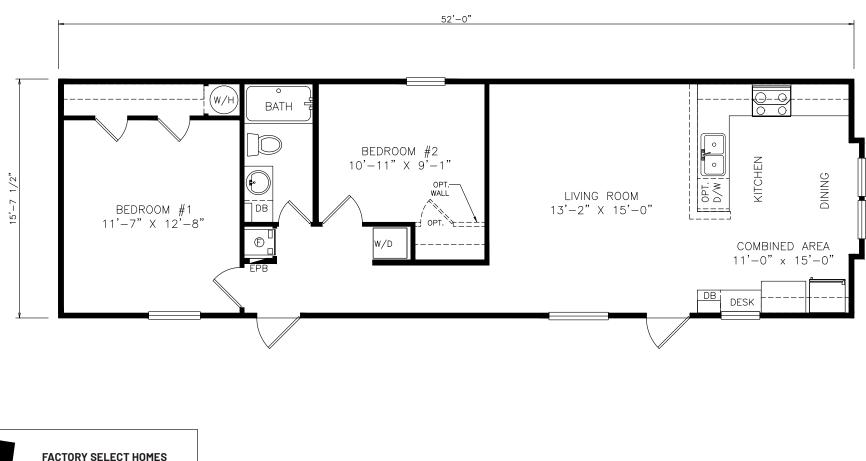

## **Bloomington**

Heritage Series - Single Section 822 SQ. FT. (Approximate) 2 Bedrooms, 1 Bath

Last Updated: 6-28-21

MANUFACTURED BY

FACTORY SELECT HOMES 4455 N. Stockton Hill Rd. Kingman, AZ 86409