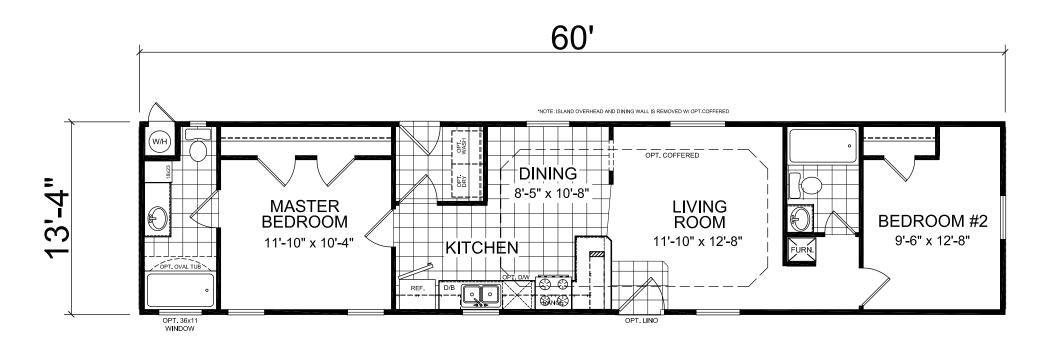

## Creekside Manor Series

800 SQ. FT. (Approximate) 2 Bedrooms, 2 Baths

MANUFACTURED BY:

FACTORY SELECT HOMES 4455 N. Stockton Hill Rd. Kingman, AZ 86409