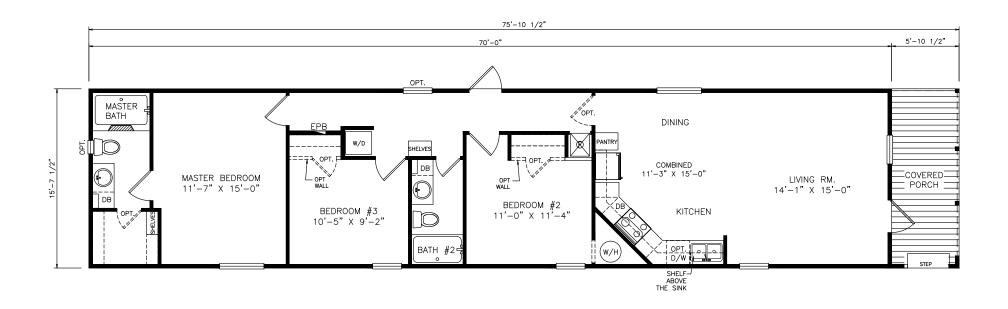

## **Bristlecone**

Heritage Series - Single Section

1,193 SQ. FT. (Approximate) 3 Bedrooms, 2 Baths

Last Updated: 6-28-21