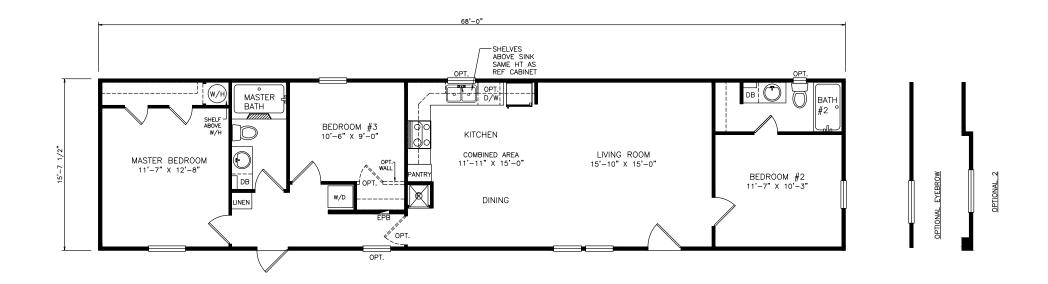

## **Bufford**

Select Series - Single Section

1,068 SQ. FT. (Approximate) 3 Bedrooms, 2 Baths

Last Updated: 6-25-21