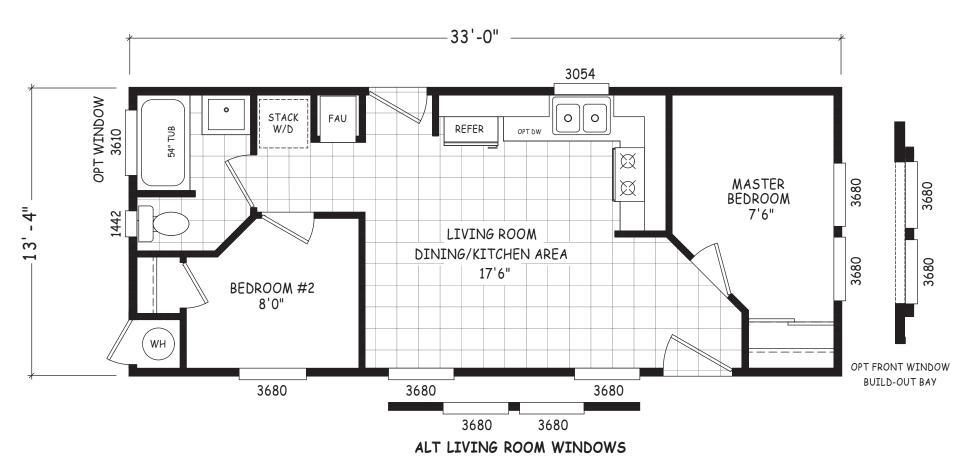

## **Burlywood**

**Encore Single Wide Series** 

440 SQ. FT. (Approximate) 2 Bedroom, 1 Bath

Last Updated: 12-12-22