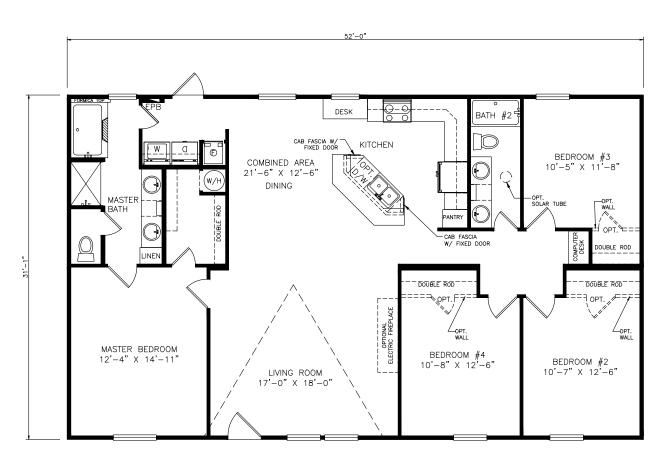

## **Butterfield**

Classic Series - Multi Section

1,622 SQ. FT. (Approximate) 4 Bedrooms, 2 Baths

Last Updated: 6-25-21