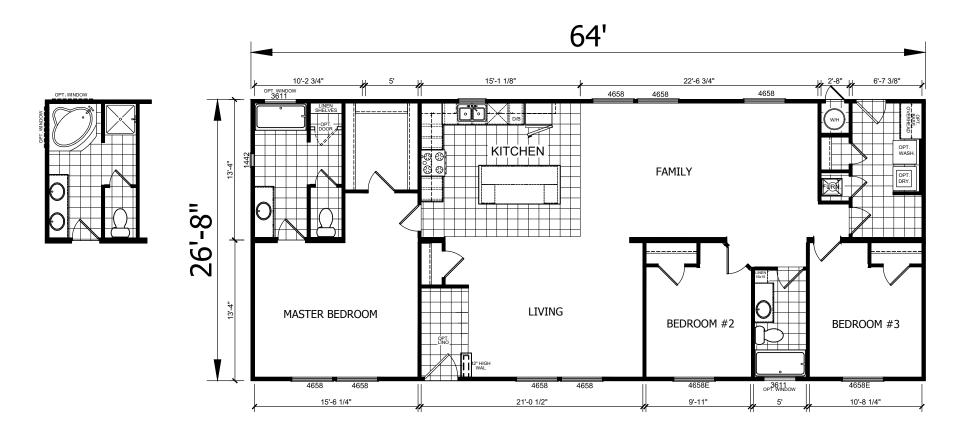

## Capristano

Creekside Manor Series

1,707 SQ. FT. (Approximate) 3 Bedrooms, 2 Baths

Last Updated: 10-14-20