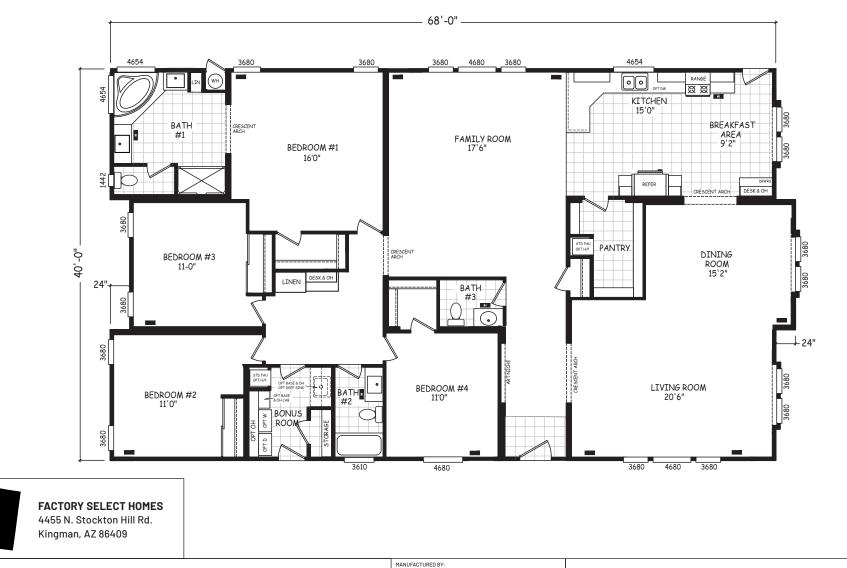

## Capulin

## **Pinnacle Series**

2,720 SQ. FT. (Approximate) 4 Bedroom, 2.5 Bath

Last Updated: 8-22-22