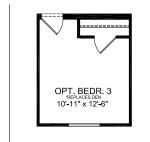

## Castleberry

**Creekside Manor Series** 

1,478 SQ. FT. (Approximate) 2 Bedrooms, 2 Baths

Last Updated: 10-14-20

OPT, BATH

OPT. ULTIMATE KITCHEN

FACTORY SELECT HOMES 4455 N. Stockton Hill Rd. Kingman, AZ 86409