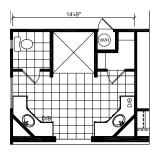

## Castleberry

**Creekside Manor Series** 

1,478 SQ. FT. (Approximate) 2 Bedrooms, 2 Baths

Last Updated: 10-14-20

OPT, BATH

OPT. ULTIMATE KITCHEN

FACTORY SELECT HOMES 4455 N. Stockton Hill Rd. Kingman, AZ 86409