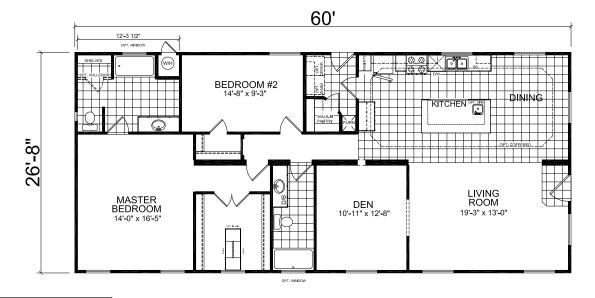

## Castleberry

**Creekside Manor Series** 

1,478 SQ. FT. (Approximate) 2 Bedrooms, 2 Baths

Last Updated: 10-14-20

OPT, BATH

OPT. ULTIMATE KITCHEN

FACTORY SELECT HOMES 4455 N. Stockton Hill Rd. Kingman, AZ 86409