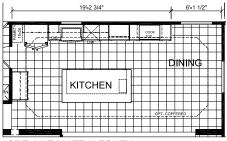

## Castleberry

**Creekside Manor Series** 

1,478 SQ. FT. (Approximate) 2 Bedrooms, 2 Baths

Last Updated: 10-14-20

OPT, BATH

OPT. ULTIMATE KITCHEN

FACTORY SELECT HOMES 4455 N. Stockton Hill Rd. Kingman, AZ 86409